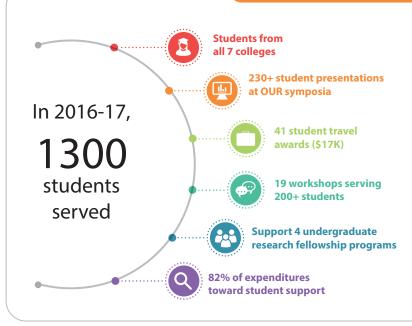

# **GIVE THE GIFT OF OPPORTUNITY**

With your help, we can achieve the goal of doubling the number of students served this year.

\$4000 .....

Full-time Summer research fellowship

\$2000 ....

Academic year research fellowship